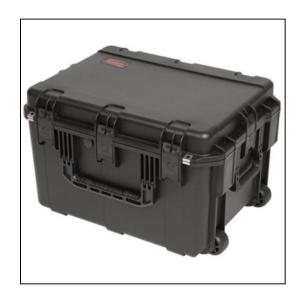

# Five 17" Laptops Case - Rolling (Custom)

#### **Dimensions**

Weight: 28 lbs Internal Length: 23 in Internal Width: 17 in 14 in Internal Height: External Length: 25.63 in External Width: 16.5 in External Height: 15.63 in Lid Height: 2.5 in Bottom Depth: 11.5 in

### Features

Case Features:Foam interior fits laptops and accessoriesInjection Molded Case with wheels and pull handleWaterproof and dust tight design (MIL-C-4150J)Molded-in hingeTrigger release latch systemAmbient pressure equalization valve (MIL-STD-648C)Resistant to UV, solvents, corrosion, fungus (MIL-STD-810F)Resistant to impact damage (MIL-STD-810F)