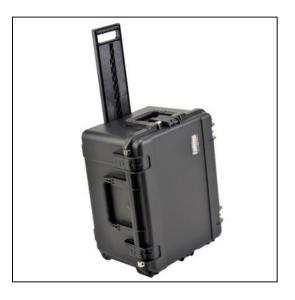

## Features

Case Features:Foam interior fits laptops and accessoriesInjection Molded Case with in-line skate wheels and pull handleWaterproof and dust tight design (MIL-C-4150J)Molded-in hingeTrigger release latch systemAmbient pressure equalization valve (MIL-STD-648C)Resistant to UV, solvents, corrosion, fungus (MIL-STD-810F)Resistant to impact damage (MIL-STD-810F)