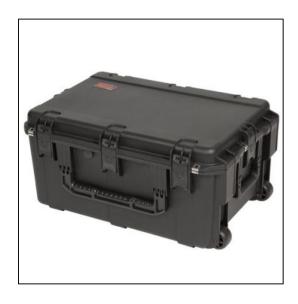

# **Seven 13" Laptops Case - Rolling (Custom)**

#### Dimensions

Weight: 27 lbs

Internal Length: 26.08 in

Internal Width: 17 in

Internal Height: 12 in

External Length: 28.6 in

External Width: 20 in

External Height: 13.65 in

#### Features

Case Features:Foam interior fits laptops and accessoriesInjection Molded Case with 2" wide skate wheels and pull handleWaterproof and dust tight design (MIL-C-4150J)Molded-in hingeTrigger release latch systemAmbient pressure equalization valve (MIL-STD-648C)Resistant to UV, solvents, corrosion, fungus (MIL-STD-810F)Resistant to impact damage (MIL-STD-810F)