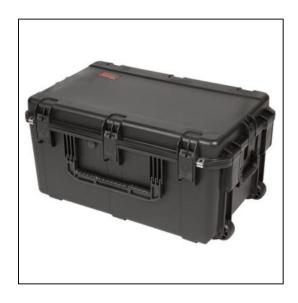

# **Seven 15" Laptops Case - Rolling (Custom)**

Dimensions

External Height:

# Weight: 33 lbs Internal Length: 29 in Internal Width: 18 in Internal Height: 14 in External Length: 31.52 in External Width: 20.53 in

Lid Height: 2.5 in

15.7 in

Bottom Depth: 11.5 in

### Features

Case Features:Foam interior fits laptops and accessoriesInjection Molded Case with 2" wide skate wheels and pull handleWaterproof and dust tight design (MIL-C-4150J)Molded-in hingeTrigger release latch systemAmbient pressure equalization valve (MIL-STD-648C)Resistant to UV, solvents, corrosion, fungus (MIL-STD-810F)Resistant to impact damage (MIL-STD-810F)