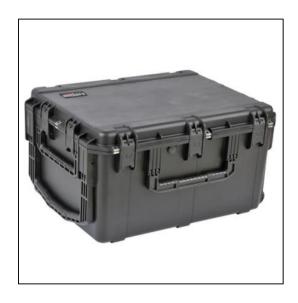

# **Seven 17" Laptops Case - Rolling (Custom)**

#### Dimensions

40 lbs Weight: Internal Length: 29 in Internal Width: 22 in Internal Height: 16 in External Length: 31.94 in External Width: 24.54 in External Height: 16.87 in Lid Height: 2 in Bottom Depth: 14 in

### Features

Case Features:Foam interior fits laptops and accessoriesInjection Molded Case with 2" wide skate wheels and pull handleWaterproof and dust tight design (MIL-C-4150J)Molded-in hingeTrigger release latch systemAmbient pressure equalization valve (MIL-STD-648C)Resistant to UV, solvents, corrosion, fungus (MIL-STD-810F)Resistant to impact damage (MIL-STD-810F)