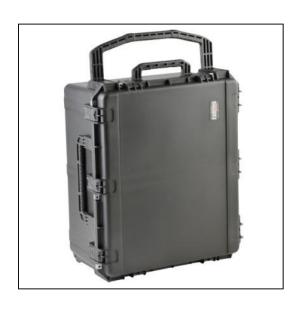

# Nine 18" Laptops Case - Rolling (Custom)

#### **Dimensions**

Bottom Depth:

Weight: 44.6 lbs Internal Length: 30.75 in Internal Width: 26 in Internal Height: 15.5 in External Length: 33.7 in External Width: 28.53 in External Height: 16.37 in Lid Height: 2 in

### Features

Case Features:Foam interior fits laptops and accessoriesInjection Molded Case with four in-line skate wheels and pull handleWaterproof and dust tight design (MIL-C-4150J)Molded-in hingeTrigger release latch systemAmbient pressure equalization valve (MIL-STD-648C)Resistant to UV, solvents, corrosion, fungus (MIL-STD-810F)Resistant to impact damage (MIL-STD-810F)