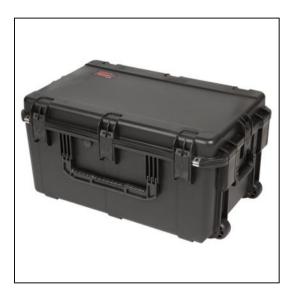

| Dimensions       |          |
|------------------|----------|
| Weight:          | 33 lbs   |
| Internal Length: | 23 in    |
| Internal Width:  | 17 in    |
| Internal Height: | 14 in    |
| External Length: | 25.63 in |
| External Width:  | 19.5 in  |
| External Height: | 15.63 in |
| Lid Height:      | 2 in     |
| Bottom Depth:    | 11.5 in  |
|                  |          |

## Features

Case Features:Foam interior fits laptops and accessoriesInjection Molded Case with 2" wide skate wheels and pull handleWaterproof and dust tight design (MIL-C-4150J)Molded-in hingeTrigger release latch systemAmbient pressure equalization valve (MIL-STD-648C)Resistant to UV, solvents, corrosion, fungus (MIL-STD-810F)Resistant to impact damage (MIL-STD-810F)