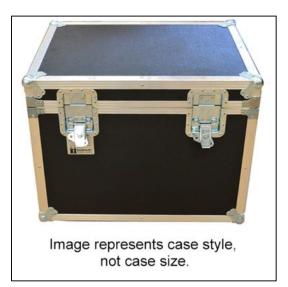

## Features

Case Features:Plastic laminate backed by 1/2" woodATA Spec 300Polyethylene foam liningAluminum angle edgingHinged lidRecessed twist latchesSpring loaded handles Foam Lined Case Internal Usable Space (Foam to Foam):