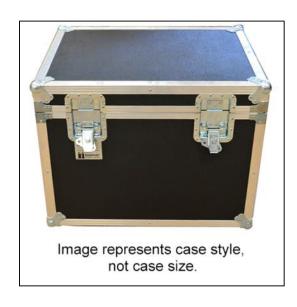

## 3/8" Fabricated Road Case

#### Features

Case Features:Plastic laminate backed by 3/8" woodATA Spec 300Polyethylene foam liningAluminum angle edgingHinged lidRecessed twist latchesSpring loaded handles Foam Lined Case Internal Usable Space (Foam to Foam):