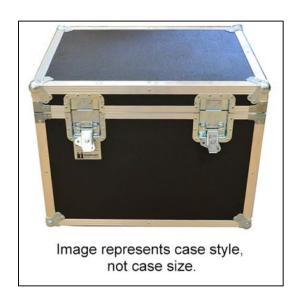

## Features

Case Features:Plastic laminate backed by 3/8" woodATA Spec 300Polyethylene foam liningAluminum angle edgingHinged lidRecessed twist latchesSpring loaded handles Foam Lined Case Internal Usable Space (Foam to Foam):