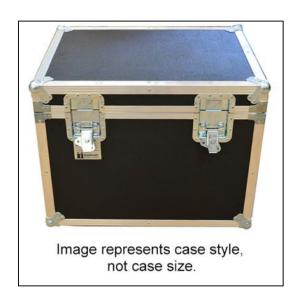

## Features

Case Features:Plastic laminate backed by 1/4" woodATA Spec 300Polyethylene foam liningAluminum angle edgingHinged lidRecessed twist latchesSpring loaded handles Foam Lined Case Internal Usable Space (Foam to Foam):