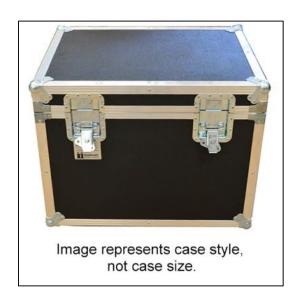

## Features

Case Features: Plastic laminate backed by 1/4" wood ATA Spec 300 Polyethylene foam lining Aluminum angle edging Hinged lid Recessed twist latches Spring loaded handles Foam Lined Case Internal Usable Space (Foam to Foam):