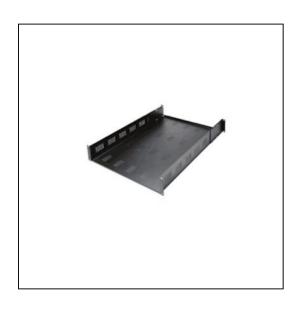

## Features

Accessory Features: Adjustment range from 23-1/2" to 32" Fits in racks with min. 23-1/2" from front to rear rail100 lb. weight capacityRacking height 3-1/2" (2 rackspace) Shelf area 17-3/8 W x 25-1/2" D