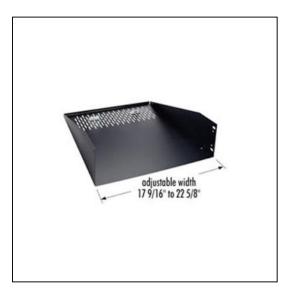

## Features

Accessory Features: Fits units up to 22-1/2" wide5-1/4" highBolt into millwork or to std. rackrail mounting angleIncludes pair of ears, bottom and assembly hardware