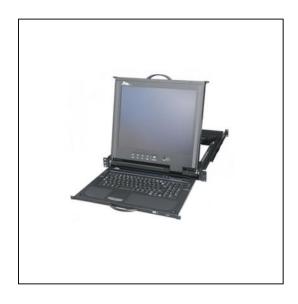

# **Rackmount LCD Keyboard**

#### Features

17" monitor capable of supporting 1280 x 1024 screen resolutionMonitor available with an 8 or 16 port KVM switchStandard 105 keyboard with integrated touchpadMonitor can reside in open position while keyboard in closed position6" connector cable included, detects 120V or 240VRange of front to rear mounting 18-1/4" to 27-3/4" (overall depth 24-1/2")