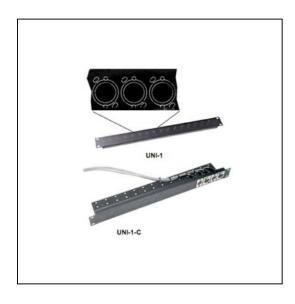

### Features

Accessory Features: Allows mounting of both male and female connectors to the same holes UNI-1-C incorporates a 2-5/8" strain shelf with tie-points Black powder coat finishes Black powder coat finish

## All Options and Accessories

UNI-1 (\$0.00)

UNI-1-C (\$20.00)

UNI-2 (\$17.00)