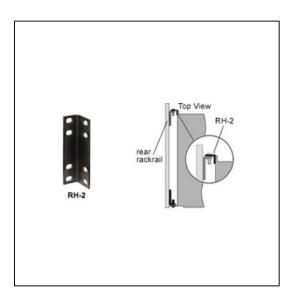

# **Rear Hanging Brackets**

### Features

Attach to rear rackrail to provide additional equipment supportFeature unequal length mounting legsSold in pairs