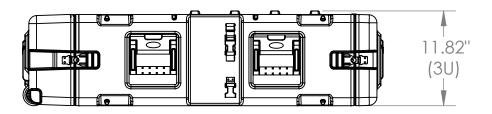

| Case Series: | RR Series   | Dimensions (for reference only) |               |               |         |            |  |
|--------------|-------------|---------------------------------|---------------|---------------|---------|------------|--|
| Case part#   | 3RR-3U30-25 |                                 | Length        | Width         | Overall | Base / Lid |  |
|              |             |                                 | left to right | front to back | height  | height     |  |
| Weight:      |             | Exterior                        | 45.03"        | 23.80"        | 11.82"  | NA         |  |
|              |             | Inerior                         | 30.00"        | 19" Rack      | 3U      | NA         |  |