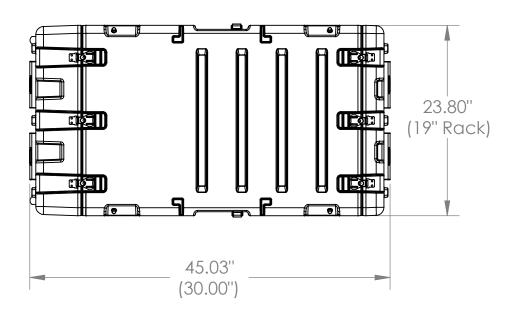

| Case Series: | RR Series   | Dimensions (for reference only) |               |               |         |            |  |
|--------------|-------------|---------------------------------|---------------|---------------|---------|------------|--|
| Case part#   | 3RR-3U30-25 |                                 | Length        | Width         | Overall | Base / Lid |  |
|              |             |                                 | left to right | front to back | height  | height     |  |
| Weight:      |             | Exterior                        | 45.03"        | 23.80"        | 11.82"  | NA         |  |
|              |             | Inerior                         | 30.00"        | 19" Rack      | 3U      | NA         |  |