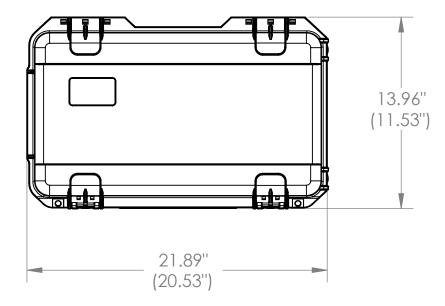

## ALLCASES

300 Mears Blvd. Oldsmar, FL 34677 Phone: (813) 891-1313 Fax: (813) 891-9988 http://www.allcases.com

5

| This drawing and all information<br>details are the sole property of SKB<br>Corporation, Orange CA. Any<br>unauthorized use will be punished to<br>the full extent of the law. | Case Series: | 3i Series      |          | Dimensions (for reference only) |               |         |              |  |
|--------------------------------------------------------------------------------------------------------------------------------------------------------------------------------|--------------|----------------|----------|---------------------------------|---------------|---------|--------------|--|
|                                                                                                                                                                                | Case part#   | 3i-2011-7      |          | Length                          | Width         | Overall | Base / Lid   |  |
|                                                                                                                                                                                |              |                |          | left to right                   | front to back | height  | height       |  |
|                                                                                                                                                                                | Weight:      | 10.5 LBS EMPTY | Exterior | 21.89"                          | 13.96"        | 9.00"   | 6.58"- 2.42" |  |
|                                                                                                                                                                                |              |                | Inerior  | 20.53"                          | 11.53"        | 7.51"   | 5.42"- 2.09" |  |
| 4                                                                                                                                                                              | 3            |                | 2        |                                 | 1             |         |              |  |

## NOTE: DIMENSIONS IN (X.XX) ARE ID