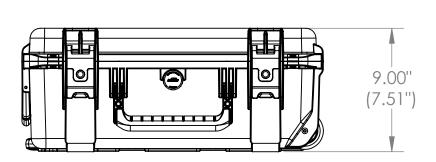

## ALLCASES

300 Mears Blvd. Oldsmar, FL 34677 Phone: (813) 891-1313 Fax: (813) 891-9988 http://www.allcases.com

5

| This drawing and all information<br>details are the sole property of SKB<br>Corporation, Orange CA. Any<br>unauthorized use will be punished to<br>the full extent of the law. | Case Series: | 3i Series      |          | Dimensions (for reference only) |               |         |              |  |
|--------------------------------------------------------------------------------------------------------------------------------------------------------------------------------|--------------|----------------|----------|---------------------------------|---------------|---------|--------------|--|
|                                                                                                                                                                                | Case part#   | 3i-2011-7      |          | Length                          | Width         | Overall | Base / Lid   |  |
|                                                                                                                                                                                |              |                |          | left to right                   | front to back | height  | height       |  |
|                                                                                                                                                                                | Weight:      | 10.5 LBS EMPTY | Exterior | 21.89"                          | 13.96"        | 9.00"   | 6.58"- 2.42" |  |
|                                                                                                                                                                                |              |                | Inerior  | 20.53"                          | 11.53"        | 7.51"   | 5.42"- 2.09" |  |
| 4                                                                                                                                                                              | 3            |                | 2        |                                 | 1             |         |              |  |

## NOTE: DIMENSIONS IN (X.XX) ARE ID