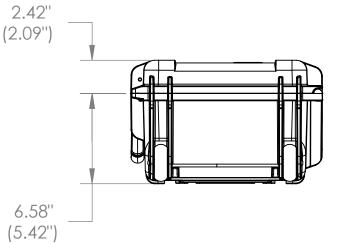

## ALLCASES

300 Mears Blvd. Oldsmar, FL 34677 Phone: (813) 891-1313 Fax: (813) 891-9988 http://www.allcases.com

5

| This drawing and all information<br>details are the sole property of SKB<br>Corporation, Orange CA. Any<br>unauthorized use will be punished to<br>the full extent of the law. | Case Series: | 3i Series      |          | Dimensions (for reference only) |               |         |              |  |
|--------------------------------------------------------------------------------------------------------------------------------------------------------------------------------|--------------|----------------|----------|---------------------------------|---------------|---------|--------------|--|
|                                                                                                                                                                                | Case part#   | 3i-2011-7      |          | Length                          | Width         | Overall | Base / Lid   |  |
|                                                                                                                                                                                |              |                |          | left to right                   | front to back | height  | height       |  |
|                                                                                                                                                                                | Weight:      | 10.5 LBS EMPTY | Exterior | 21.89"                          | 13.96"        | 9.00"   | 6.58"- 2.42" |  |
|                                                                                                                                                                                |              |                | Inerior  | 20.53"                          | 11.53"        | 7.51"   | 5.42"- 2.09" |  |
| 4                                                                                                                                                                              | 3            |                | 2        |                                 | 1             |         |              |  |

## NOTE: DIMENSIONS IN (X.XX) ARE ID