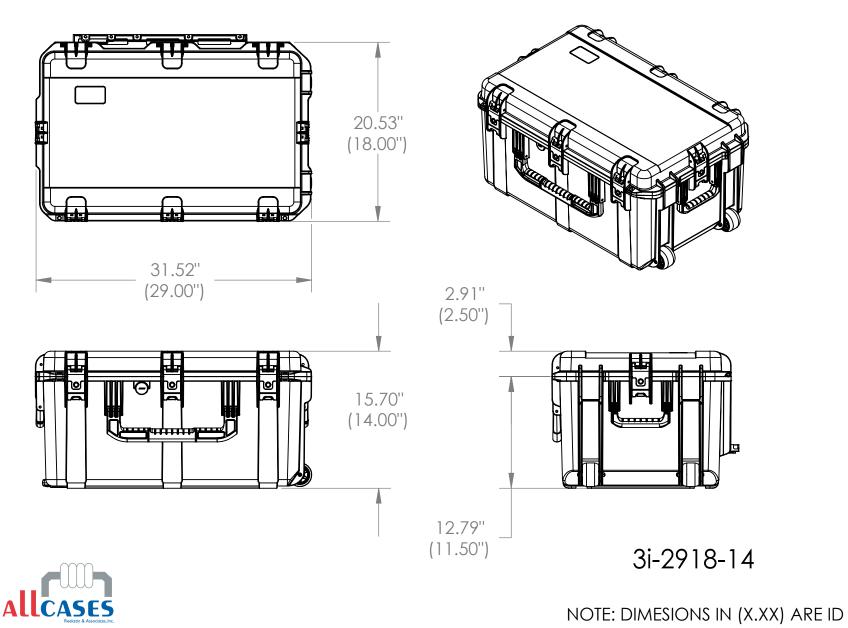

300 Mears Blvd. Oldsmar, FL 34677 Phone: (813) 891-1313 Fax: (813) 891-9988 http://www.allcases.com

5

| This drawing and all information<br>details are the sole property of SKB<br>Corporation, Orange CA. Any<br>unauthorized use will be punished to<br>the full extent of the law. | Case Series: | 3i Series      | Dimensions (for reference only) |               |               |         |              |
|--------------------------------------------------------------------------------------------------------------------------------------------------------------------------------|--------------|----------------|---------------------------------|---------------|---------------|---------|--------------|
|                                                                                                                                                                                | Case part#   | 3i-2918-14     |                                 | Length        | Width         | Overall | Base / Lid   |
|                                                                                                                                                                                |              |                |                                 | left to right | front to back | height  | height       |
|                                                                                                                                                                                | Weight:      | 23.2 LBS EMPTY | Exterior                        | 31.52"        | 20.53"        | 15.70"  | 12.79"-2.91" |
|                                                                                                                                                                                |              |                | Inerior                         | 29.00"        | 18.00"        | 14.00"  | 11.50"-2.50" |
| 4                                                                                                                                                                              | 3            |                | 2                               |               |               |         |              |