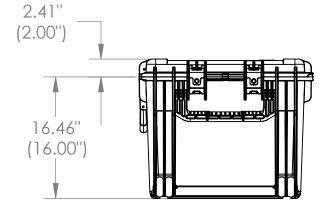

## 

300 Mears Blvd. Oldsmar, FL 34677 Phone: (813) 891-1313 Fax: (813) 891-9988 http://www.allcases.com

|                                                                                                                                                                                |              |            |                                 |               |               | · () · · · · · · · · · · · · · · · · · · | ,                                     |
|--------------------------------------------------------------------------------------------------------------------------------------------------------------------------------|--------------|------------|---------------------------------|---------------|---------------|------------------------------------------|---------------------------------------|
| This drawing and all information<br>details are the sole property of SKB<br>Corporation, Orange CA. Any<br>unauthorized use will be punished to<br>the full extent of the law. | Case Series: | 3i Series  | Dimensions (for reference only) |               |               |                                          |                                       |
|                                                                                                                                                                                | Case part#   | 3i-3021-18 |                                 | Length        | Width         | Overall                                  | Base / Lid                            |
|                                                                                                                                                                                |              |            |                                 | left to right | front to back | height                                   | height                                |
|                                                                                                                                                                                | Weight:      |            | Exterior                        | 32.94"        | 23.53"        | 18.87"                                   | 16.46"/2.41"                          |
|                                                                                                                                                                                |              |            | Inerior                         | 30.00"        | 21.00"        | 18.00"                                   | 16.00"/2.00"                          |
| 4                                                                                                                                                                              | 3            |            | 2                               |               |               | 1                                        | · · · · · · · · · · · · · · · · · · · |