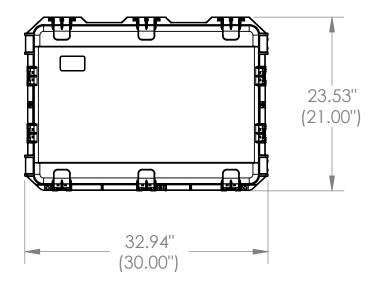

3i-3021-18

NOTE: DIMENSIONS IN (X.XX) ARE ID

## 

300 Mears Blvd. Oldsmar, FL 34677 Phone: (813) 891-1313 Fax: (813) 891-9988 http://www.allcases.com

|                                                                                                                                                                                |              |            |                                 |               |               | · () · · · · · · · · · · · · · · · · · · | ,                                     |
|--------------------------------------------------------------------------------------------------------------------------------------------------------------------------------|--------------|------------|---------------------------------|---------------|---------------|------------------------------------------|---------------------------------------|
| This drawing and all information<br>details are the sole property of SKB<br>Corporation, Orange CA. Any<br>unauthorized use will be punished to<br>the full extent of the law. | Case Series: | 3i Series  | Dimensions (for reference only) |               |               |                                          |                                       |
|                                                                                                                                                                                | Case part#   | 3i-3021-18 |                                 | Length        | Width         | Overall                                  | Base / Lid                            |
|                                                                                                                                                                                |              |            |                                 | left to right | front to back | height                                   | height                                |
|                                                                                                                                                                                | Weight:      |            | Exterior                        | 32.94"        | 23.53"        | 18.87"                                   | 16.46"/2.41"                          |
|                                                                                                                                                                                |              |            | Inerior                         | 30.00"        | 21.00"        | 18.00"                                   | 16.00"/2.00"                          |
| 4                                                                                                                                                                              | 3            |            | 2                               |               |               | 1                                        | · · · · · · · · · · · · · · · · · · · |