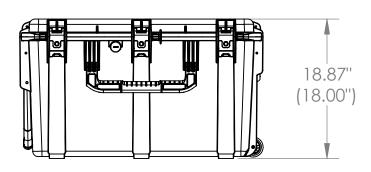

## 

300 Mears Blvd. Oldsmar, FL 34677 Phone: (813) 891-1313 Fax: (813) 891-9988 http://www.allcases.com

|                                                                                                                                                                                |              |            |                                 |               |               | · () · · · · · · · · · · · · · · · · · · | ,                                     |
|--------------------------------------------------------------------------------------------------------------------------------------------------------------------------------|--------------|------------|---------------------------------|---------------|---------------|------------------------------------------|---------------------------------------|
| This drawing and all information<br>details are the sole property of SKB<br>Corporation, Orange CA. Any<br>unauthorized use will be punished to<br>the full extent of the law. | Case Series: | 3i Series  | Dimensions (for reference only) |               |               |                                          |                                       |
|                                                                                                                                                                                | Case part#   | 3i-3021-18 |                                 | Length        | Width         | Overall                                  | Base / Lid                            |
|                                                                                                                                                                                |              |            |                                 | left to right | front to back | height                                   | height                                |
|                                                                                                                                                                                | Weight:      |            | Exterior                        | 32.94"        | 23.53"        | 18.87"                                   | 16.46"/2.41"                          |
|                                                                                                                                                                                |              |            | Inerior                         | 30.00"        | 21.00"        | 18.00"                                   | 16.00"/2.00"                          |
| 4                                                                                                                                                                              | 3            |            | 2                               |               |               | 1                                        | · · · · · · · · · · · · · · · · · · · |